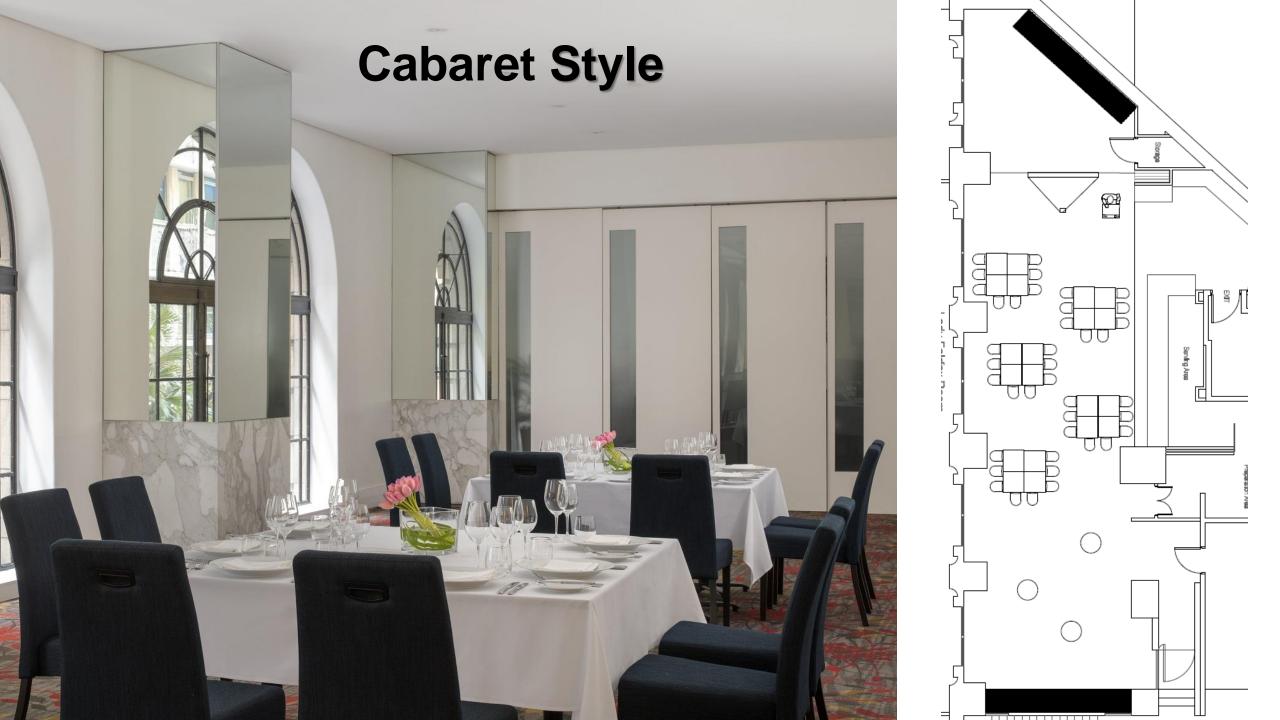

# **Set-up Capacities**

| Theatre | Cabaret | Banquet | Boardroom | U-Shape | Hollow<br>Square | Cocktail |
|---------|---------|---------|-----------|---------|------------------|----------|
| 80pax   | 60pax   | 80pax   | 46рах     | 40pax   | 46pax            | 120pax   |
|         |         |         |           |         |                  | 0<br>0 0 |