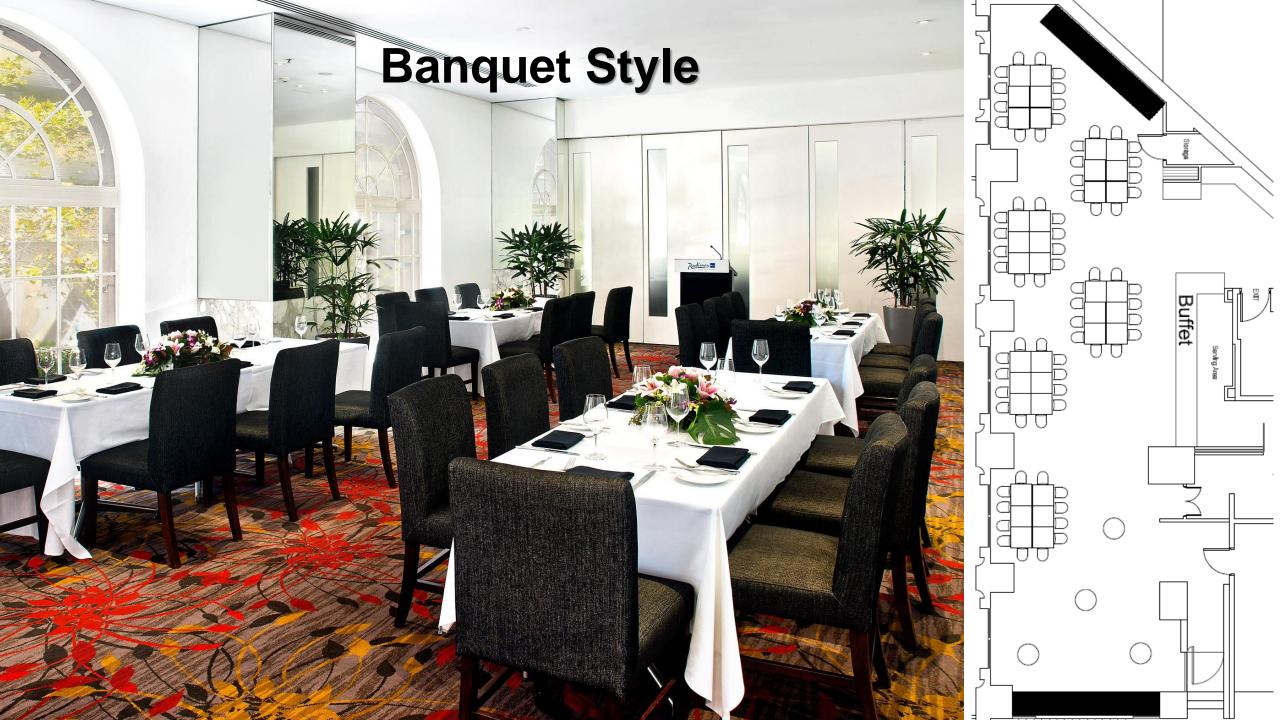

# **Set-up Capacities**

| Theatre | Cabaret | Banquet | Boardroom | U-Shape | Hollow<br>Square | Cocktail |
|---------|---------|---------|-----------|---------|------------------|----------|
| 80pax   | 60pax   | 80pax   | 46рах     | 40pax   | 46pax            | 120pax   |
|         |         |         |           |         |                  | 0<br>0 0 |