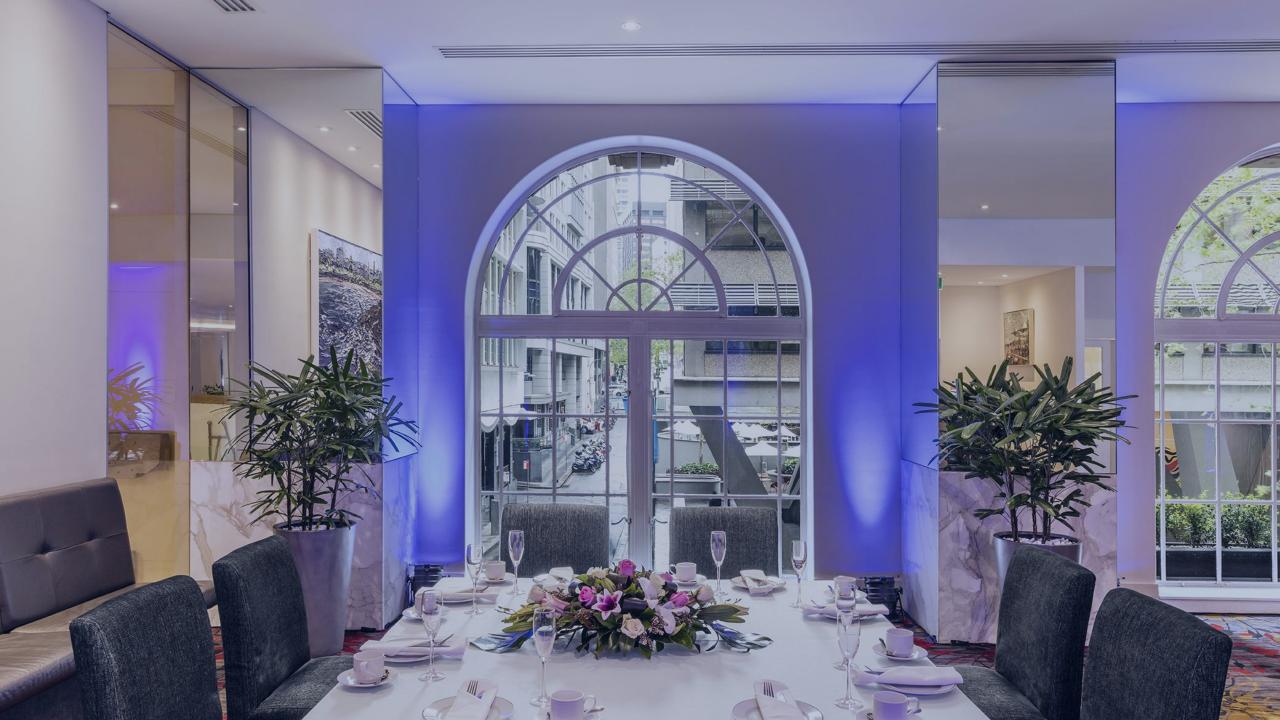

#### THE LADY FAIRFAX ROOM

Bathed in natural daylight from big, Georgian heritage windows which overlook Pitt Street, and designed in relaxing warm colours, the Lady Fairfax Room creates a unique ambience for the ultimate Sydney event experience. With high ceilings and beautiful arched windows this beautiful space is perfect for private dining events, high tea, afternoon seminars and cocktail events.

#### KEY FEATURES

- Extensive natural lighting from heritage arched windows
- High ceiling creating a bright and airy space
- Easily accessed via the hotel lobby
- Flexible space which can be divided into a smaller or larger room
- High-speed wireless internet for all delegates
- Customised menu options available
- On-site audio-visual partner with customised solutions
- Notepads, pencils, individually wrapped mints and glass bottled water
- Dedicated event coordinator
- Dedicated onsite banquet manager