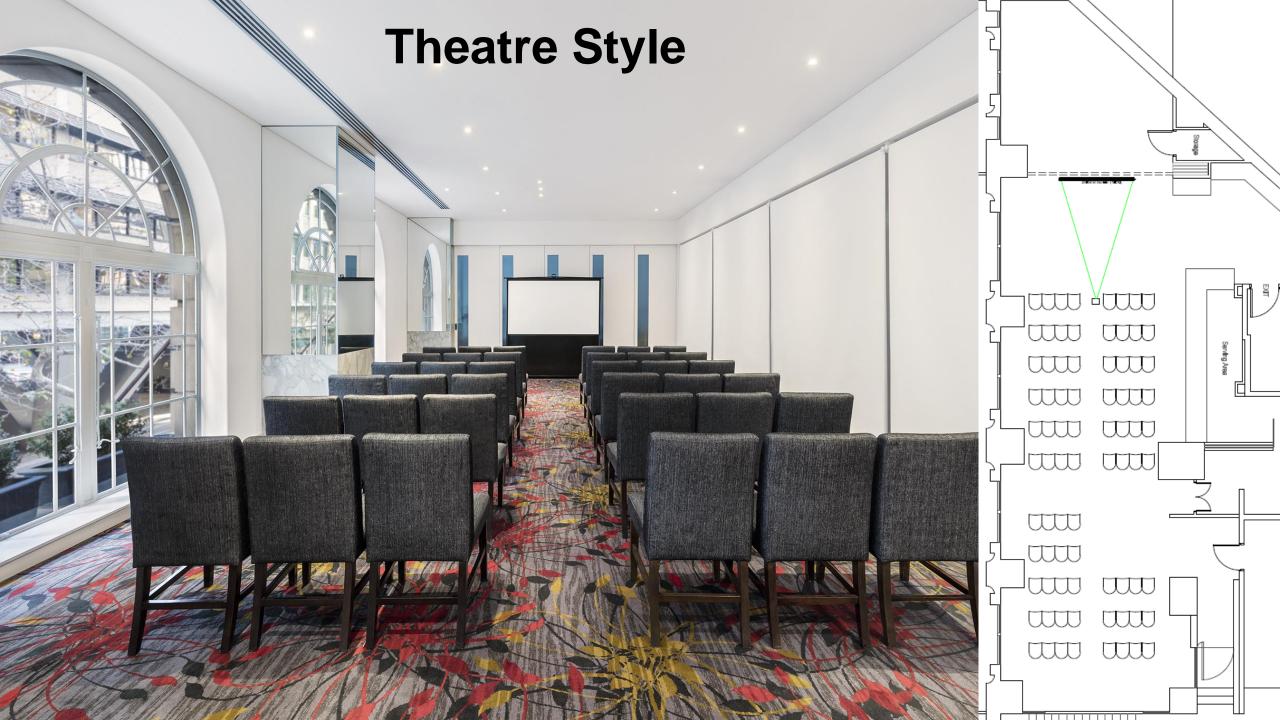

# **Set-up Capacities**

| Theatre | Cabaret | Banquet | Boardroom | U-Shape | Hollow<br>Square | Cocktail |
|---------|---------|---------|-----------|---------|------------------|----------|
| 80pax   | 60pax   | 80pax   | 46рах     | 40pax   | 46pax            | 120pax   |
|         |         |         |           |         |                  | 0<br>0 0 |