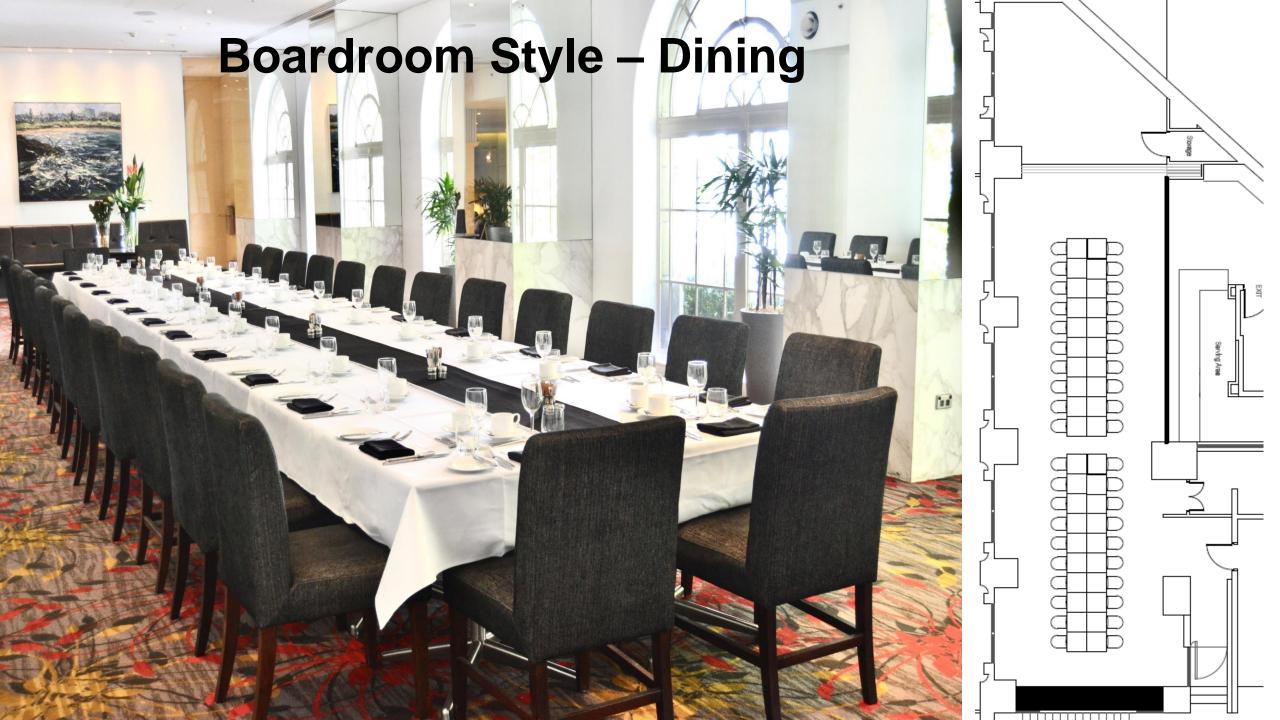

# **Set-up Capacities**

| Theatre | Cabaret | Banquet | Boardroom | U-Shape | Hollow<br>Square | Cocktail |
|---------|---------|---------|-----------|---------|------------------|----------|
| 80pax   | 60pax   | 80pax   | 46рах     | 40pax   | 46pax            | 120pax   |
|         |         |         |           |         |                  | 0<br>0 0 |