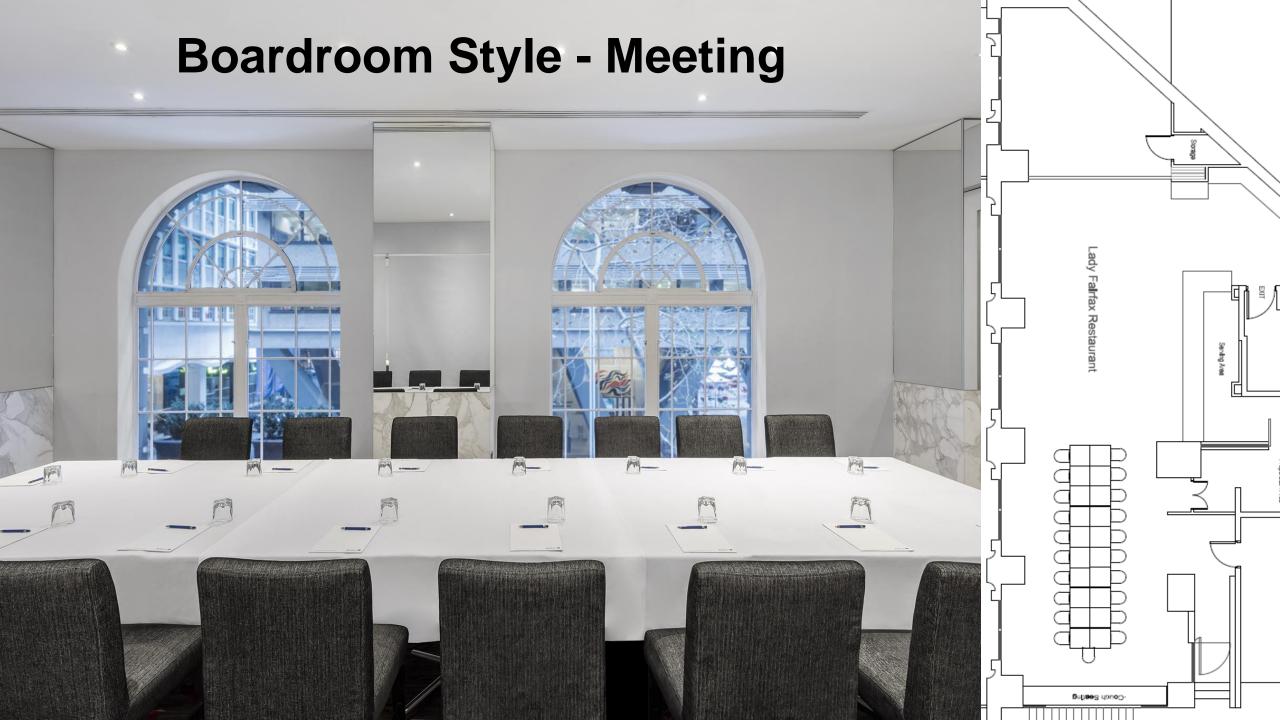

# **Set-up Capacities**

| Theatre | Cabaret | Banquet | Boardroom | U-Shape | Hollow<br>Square | Cocktail |
|---------|---------|---------|-----------|---------|------------------|----------|
| 80pax   | 60pax   | 80pax   | 46рах     | 40pax   | 46pax            | 120pax   |
|         |         |         |           |         |                  | 0<br>0 0 |